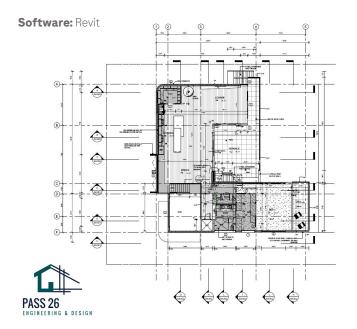

Design and Detailing

Structural calculations and detailing of timber, steel and concrete Structural Systems, from residential extensions to high Rise Building Systems

Software: Revit, Structural Analysis software

TYPICAL STRIP FOOTING TO PAD FOOTING CONNECTION DETAIL

TYPICAL STRIP FOOTING/GROUND BEAM STEP DETAIL

BEAM DETAIL

Design and Detailing

Structural calculations and detailing of timber, steel and concrete Structural Systems, from residential extensions to high Rise Building Systems