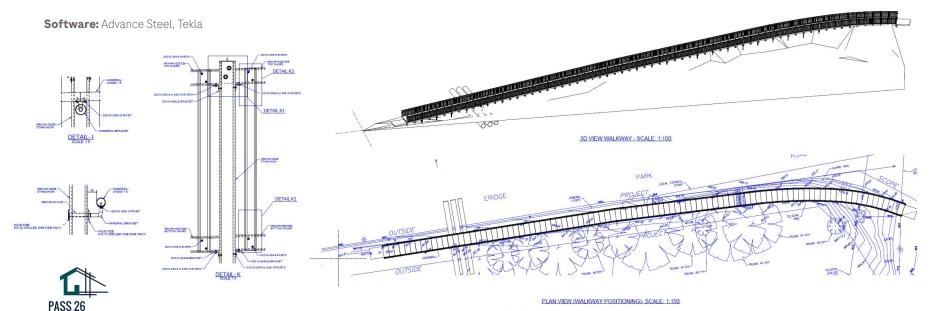

Steel Structural Detailing

Generating 3d Structural models for structural detailing and clash detections, preparation of detailed plans, drawings and generating complete project documentations and material takeoffs.

**Software:** Advance Steel. Tekla

Steel Structural Detailing

ENGINEERING & DESIGN

Generating 3d Structural models for structural detailing and clash detections, preparation of detailed plans, drawings and generating complete project documentations and material takeoffs.